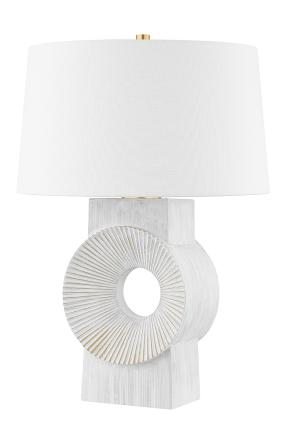

## L1927-AGB/CWW

Milner takes both its name and design inspiration from the shape and texture of a millstone. A ribbed wheel-like form radiates from the ceramic base creating an open, airy circle at the center. The white-wash finish and wide white linen shade add to the warm, natural feeling of this versatile, highly useable table lamp.