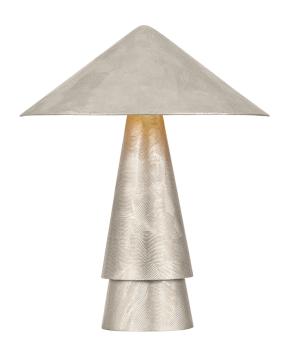

# **FOXTON**

#### L2522-WSL

#### WARM SILVER LEAF

Coastal Suitable Finish (EPM): No

## **DIMENSIONS**

Height: 22"
Width/Diameter: 18"
Canopy/Backplate: 6.75"
Product Weight: 12.1lb

Canopy/Backplate Shape: Round Sloped Ceiling Compatible: No

Living Finish: No Uplight Only: No

#### Shade

Shade 1: Metal

Shade 1 Bottom L/W: 0" / 18" Shade 1 Height: 6.75"