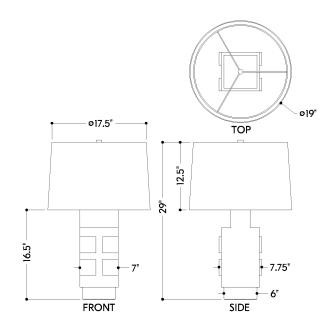

#### **DIMENSIONS**

Height: 29.25" Width/Diameter: 19" Canopy/Backplate: 6" Product Weight: 12.6lb

Canopy/Backplate Shape: Square Sloped Ceiling Compatible: No

Living Finish: No Uplight Only: No

#### Shade

Shade 1: Linen Shade 1 Finish: White Shade 1 Top Width: 17.5" Shade 1 Bottom L/W: 0" / 19" Shade 1 Height: 12.5" Shade 2: Linen

Shade 2: Linen Shade 2 Finish: White Shade 2 Top Width: 16.5"