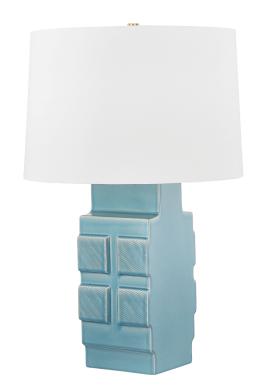

### L3229-AGB/CMT

Featuring an irregular rectangular base with a geometric pattern, the Sarai table lamp is a sculptural beauty. The base is playfully adorned with a series of rectangular and square ledges, finished in a soft moonstone granite glaze. The large white linen drum shade contrasts the planar base while adding to the overall visual weight.