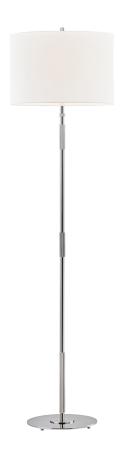

# **BOWERY**

L3724-PN

#### POLISHED NICKEL

Coastal Suitable Finish (EPM): No

# **DIMENSIONS**

Height: 62.5" Width/Diameter: 16.5" Canopy/Backplate: 11.5" Product Weight: 11lb

Canopy/Backplate Shape: Round Sloped Ceiling Compatible: No

Living Finish: No Uplight Only: No

#### Shade

Shade 1: Linen Shade 1 Finish: White Shade 1 Top Width: 16.5" Shade 1 Bottom L/W: 0" / 16.5"

Shade 1 Height: 11"