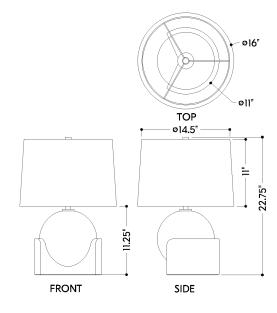

#### **DIMENSIONS**

Height: 22.75" Width/Diameter: 16" Canopy/Backplate: 10.5" Product Weight: 12.6lb

Canopy/Backplate Shape: Round Sloped Ceiling Compatible: No

Living Finish: No Uplight Only: No

#### Shade

Shade 1: Linen

Shade 1 Finish: White Shade 1 Top Width: 14.5" Shade 1 Bottom L/W: 0" / 16"

Shade 1 Height: 11" Shade 2: Linen Shade 2 Finish: White

**ELECTRICAL** 