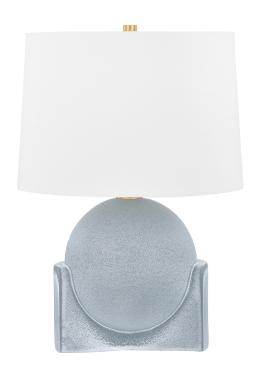

#### L4123-AGB/CRT

Drawing inspiration from ancient Greek pottery, the Leeston family includes two geometric ceramic table lamps that appear carved from a larger block. The smaller lamp takes the shape of a perfect sphere, while the larger lamp features an oblong pill shape. Both are finished in soft matte glazes and topped with fresh white linen drum shades.