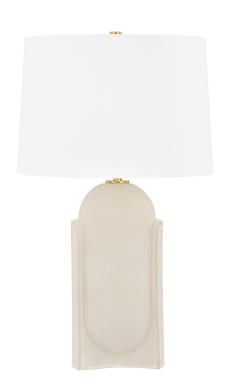

## L4127-AGB/CMS

Drawing inspiration from ancient Greek pottery, the Leeston family includes two geometric ceramic table lamps that appear carved from a larger block. The smaller lamp takes the shape of a perfect sphere, while the larger lamp features an oblong pill shape. Both are finished in soft matte glazes and topped with fresh white linen drum shades.

## AGED BRASS w/ Ceramic Moonstone Sand

Coastal Suitable Finish (EPM): No