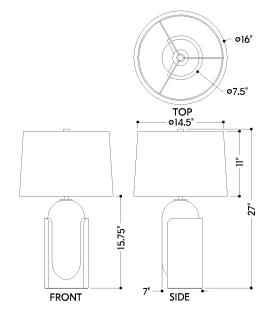

#### **DIMENSIONS**

Height: 27"

Width/Diameter: 16" Canopy/Backplate: 7.5" Product Weight: 10.1lb

Canopy/Backplate Shape: Cylinder Sloped Ceiling Compatible: No

Living Finish: No Uplight Only: No

## Shade

Shade 1: Linen

Shade 1 Finish: White Shade 1 Top Width: 14.5" Shade 1 Bottom L/W: 0" / 16"

Shade 1 Height: 11" Shade 2: Linen Shade 2 Finish: White Shade 2 Top Width: 13.75"

ELECTRICAL