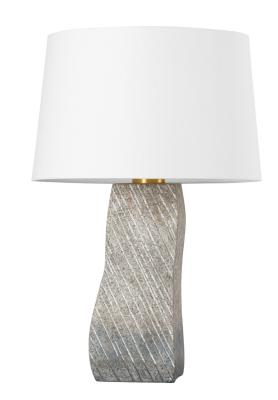

#### L4629-AGB/CDW

Doubling as a sculpture, Raiden features a fluted windswept ceramic body with a grained white linen shade. Running on a soft upwards diagonal, each ridge on the highly tactile surface catches the light to create depth and shadows. A Vintage Gold Leaf neck adds a polished finishing touch.