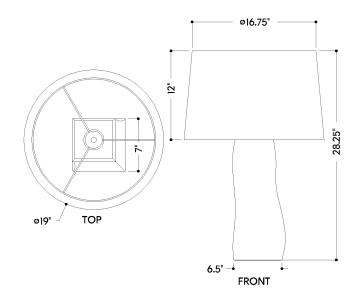

#### **DIMENSIONS**

Height: 28.25" Width/Diameter: 19" Canopy/Backplate: 7" Product Weight: 17.6lb

Canopy/Backplate Shape: Square Sloped Ceiling Compatible: No

Living Finish: No Uplight Only: No

### Shade

Shade 1: Linen Shade 1 Finish: White Shade 1 Top Width: 10.75" Shade 1 Bottom L/W: 0" / 19" Shade 1 Height: 12"