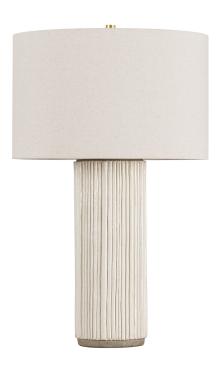

## L5431-AGB/CFI

A classic mid-century modern column lamp receives a contemporary update in Crestwood. The allover fluting of the ceramic base adds a layer of dimension to the straightforward silhouette. A large linen drum shade imparts a fresh, airy feel, while an Aged Brass finial and stem provide refined warmth.

## AGED BRASS w/ CERAMIC FLUTED IVORY

Coastal Suitable Finish (EPM): No