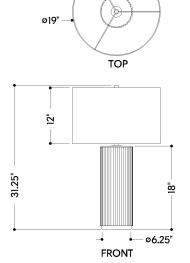

#### **DIMENSIONS**

Height: 31.25" Width/Diameter: 19" Canopy/Backplate: 7" Product Weight: 20.9lb

Canopy/Backplate Shape: Round Sloped Ceiling Compatible: No

Living Finish: No Uplight Only: No

## Shade

Shade 1: Lampakanay Shade 1 Top Width: 19" Shade 1 Bottom L/W: 0" / 19" Shade 1 Height: 12"