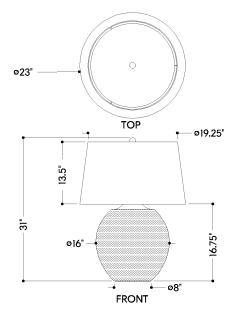

#### **DIMENSIONS**

Height: 31" Width/Diameter: 23" Canopy/Backplate: 8" Product Weight: 44lb

Canopy/Backplate Shape: Round Sloped Ceiling Compatible: No

Living Finish: No Uplight Only: No

#### Shade

Shade 1: Linen Shade 1 Finish: White Shade 1 Top Width: 19.25" Shade 1 Bottom L/W: 0" / 23" Shade 1 Height: 13.5"

Shade 2: Linen Shade 2 Finish: White Shade 2 Top Width: 18.25"