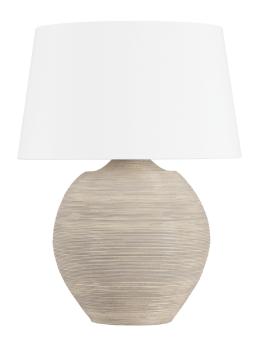

#### L5731-AGB/CAR

Resembling a found Greek or Roman antique, Kitchawan features a unique ceramic treatment similar to stucco that lends it a raw, organic appearance. Ethereal cloud-like patterns encircle the spherical lamp base, coordinating with the softly tapered white linen drum shade. Aged Brass hardware completes this soothing table lamp.