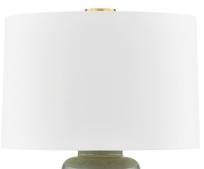

# L5933-AGB/C03

This earthy, organic table lamp makes a statement with its elemental beauty. The distinctive glaze on Stafford features a sharp gradient that moves from darker browns and greens to a light neutral hue. A crisp white linen drum shade creates symmetry with the base, mirroring the color and organic feel.

## Shade

Shade 1: Linen Shade 1 Finish: White Shade 1 Top Width: 18.25" Shade 1 Bottom L/W: 0" / 19" Shade 1 Height: 12.5"