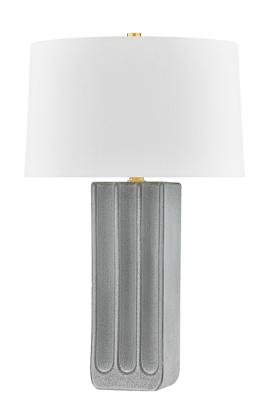

#### L6129-AGB/C01

Referencing ancient Greek and Roman architecture, this modern table lamp features a distinctive scallop at the bottom and open flutes at the top. The reactive glaze accentuates the contrast as light washes over the smooth surface. A large linen drum shade balances the silhouette's proportions. Aged Brass metalwork glimmers at the neck and finial, completing the classical aesthetics of Elmer.