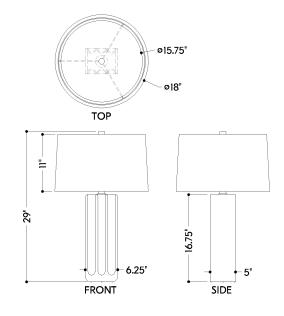

#### **DIMENSIONS**

Height: 29" Width/Diameter: 18" Canopy/Backplate: 6.25"

Hanging Type: 96" Fabric Covered Cord

Product Weight: 13.2lb

Canopy/Backplate Shape: Rectangle Sloped Ceiling Compatible: No

Living Finish: No Uplight Only: No

### Shade

Shade 1: Linen Shade 1 Finish: White Shade 1 Top Width: 17" Shade 1 Bottom L/W: 0" / 18" Shade 1 Height: 11"