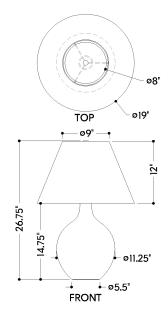

#### **DIMENSIONS**

Height: 26.75" Width/Diameter: 19" Canopy/Backplate: 5.5" Product Weight: 12.1lb

Canopy/Backplate Shape: Round Sloped Ceiling Compatible: No

Living Finish: No Uplight Only: No

## Shade

Shade 1: Linen Shade 1 Finish: White Shade 1 Top Width: 9" Shade 1 Bottom L/W: 0" / 19" Shade 1 Height: 12"