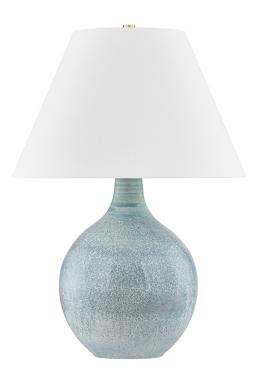

## L6227-AGB/C04

Inspired by an antique jug, Kearny features a gourd-shaped ceramic base with a painterly treatment. The variations of blue in the glaze add interest while connecting this artistic table lamp to the outdoors. The conical white linen shade offsets the base with a contemporary lift.

## AGED BRASS w/ Ceramic Reactive Seaglass

Coastal Suitable Finish (EPM): No