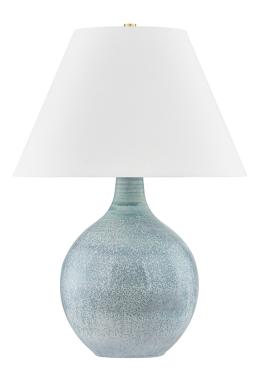

## L6227-AGB/C04

Inspired by an antique jug, Kearny features a gourd-shaped ceramic base with a painterly treatment. The variations of blue in the glaze add interest while connecting this artistic table lamp to the outdoors. The conical white linen shade offsets the base with a contemporary lift.

## AGED BRASS w/ Ceramic Reactive Seaglass

Coastal Suitable Finish (EPM): No