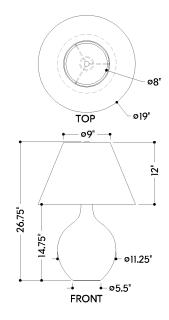

#### **DIMENSIONS**

Height: 26.75" Width/Diameter: 19" Canopy/Backplate: 5.5" Product Weight: 12.1lb

Canopy/Backplate Shape: Round Sloped Ceiling Compatible: No

Living Finish: No Uplight Only: No

## Shade

Shade 1: Linen Shade 1 Finish: White Shade 1 Top Width: 9" Shade 1 Bottom L/W: 0" / 19" Shade 1 Height: 12"