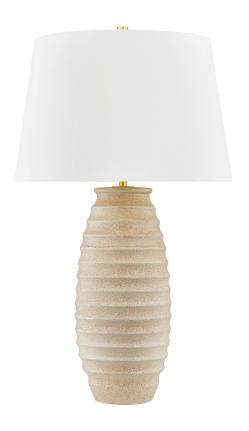

## L6532-AGB/C06

Bringing a fresh-from-the-studio feel to modern interiors, this evocative table lamp features a ceramic base with deep, organic grooves. Reminiscent of terracotta, the sculpted base is a testament to the skillful artisanship behind the piece. A large white linen drum shade provides a tailored counterpoint to the soft form, while Aged Brass hardware finishes Haddam on a bright note.

# AGED BRASS w/ Ceramic Textured Fawn

Coastal Suitable Finish (EPM): No

#### **DIMENSIONS**

Height: 32"

Width/Diameter: 19" Canopy/Backplate: 5.25" Product Weight: 12.1lb

Canopy/Backplate Shape: Round Sloped Ceiling Compatible: No

Living Finish: No Uplight Only: No