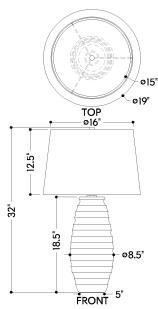

#### **DIMENSIONS**

Height: 32"

Width/Diameter: 19" Canopy/Backplate: 5.25" Product Weight: 12.1lb

Canopy/Backplate Shape: Round Sloped Ceiling Compatible: No

Living Finish: No Uplight Only: No

## Shade

Shade 1: Linen

Shade 1 Finish: White Shade 1 Top Width: 16" Shade 1 Bottom L/W: 0" / 19" Shade 1 Height: 12.5"