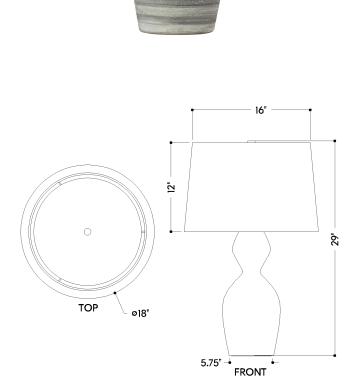

## DIMENSIONS

Height: 29" Width/Diameter: 18" Canopy/Backplate: 8.25" Product Weight: 16.5lb Canopy/Backplate Shape: Round Sloped Ceiling Compatible: No Living Finish: No Uplight Only: No

## Shade

Shade 1: Linen Shade 1 Finish: Off White Shade 1 Top Width: 16" Shade 1 Bottom L/W: 0" / 18" Shade 1 Height: 12"

c (U) us