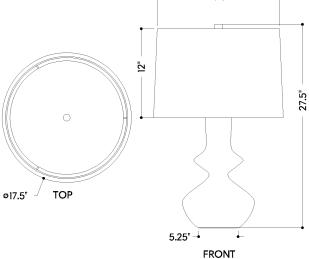

## DIMENSIONS

Height: 27.5" Width/Diameter: 17.5" Canopy/Backplate: 9.75" Product Weight: 15.4lb Canopy/Backplate Shape: Round Sloped Ceiling Compatible: No Living Finish: No Uplight Only: No

## Shade 1: Linen

Shade 1 Finish: Natural Shade 1 Top Width: 16.5" Shade 1 Bottom L/W: 0" / 17.5" Shade 1 Height: 12"

շանու