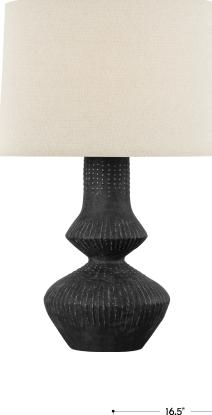

# ANCRAM

L7528-VGL/CTK

A characterful black ceramic lamp that feels warm and global. The tapered natural linen shade offsets the earthy surface of the ceramic body with sharp angularity. The deep charcoal and textural appearance makes it well-suited to contemporary interiors.