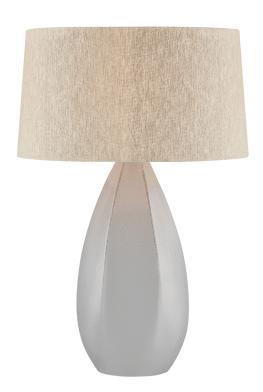

# **COLWYN**

#### L7730-AGB/CVW

## **FINISHES**

AGED BRASS w/ Ceramic Dove White Coastal Suitable Finish (EPM): No

## **DIMENSIONS**

Height: 29.5" Width/Diameter: 20" Canopy/Backplate: 6.25" Product Weight: 13.23lb

Canopy/Backplate Shape: Round Sloped Ceiling Compatible: No

Living Finish: No Uplight Only: No

#### Shade

Shade 1: Fabric

Shade 1 Finish: Natural Linen Shade 1 Top Width: 18.5" Shade 1 Bottom L/W: 0" / 20" Shade 1 Height: 11"