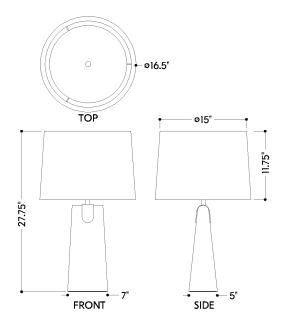

#### **DIMENSIONS**

Height: 27.75" Width/Diameter: 16.5" Canopy/Backplate: 5" Product Weight: 12.8lb

Canopy/Backplate Shape: Rectangle Sloped Ceiling Compatible: No

Living Finish: No Uplight Only: No

# Shade

Shade 1: Linen Shade 1 Finish: White Shade 1 Top Width: 15" Shade 1 Bottom L/W: 0" / 16.5" Shade 1 Height: 11.75"