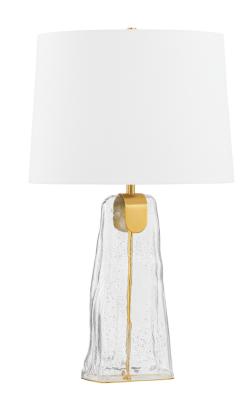

# L8428-AGB

Resembling ice, the clear bubble glass structure of this table lamp presents a glacial vision of modern design. The crisp white linen shade and Aged Brass frame balance the fixture with a sense of warmth. As a finishing touch, a discreet black twisted cord blends seamlessly with modern surroundings.