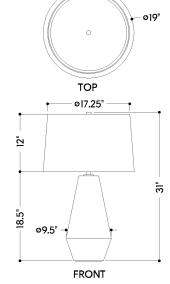

#### **DIMENSIONS**

Height: 31"
Width/Diameter: 19"
Canopy/Backplate: 6.25"
Product Weight: 11lb

Canopy/Backplate Shape: Round Sloped Ceiling Compatible: No

Living Finish: No Uplight Only: No

#### Shade

Shade 1: Linen
Shade 1 Finish: White
Shade 1 Top Width: 17.25"
Shade 1 Bottom L/W: 0" / 19"

Shade 1 Height: 12" Shade 2: Linen Shade 2 Finish: White Shade 2 Top Width: 16"