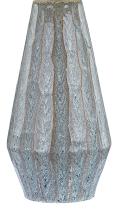

### L8731-AGB/CST

A ceramic lamp featuring a narrow double-tapered base, Alloway evokes understated artistry and a sense of groundedness. Finished in a swirling two-toned, coastal-inspired glaze, the base adds visual complexity and a handcrafted feel to the fixture. The white linen drum shade lends a classic touch to a simple form made modern through its glaze.

\*Due to the one-of-a-kind nature of the medium, exact colors and patterns may vary slightly from the image shown.

#### **FINISHES**

AGED BRASS w/ Ceramic Swept Coast Coastal Suitable Finish (EPM): No