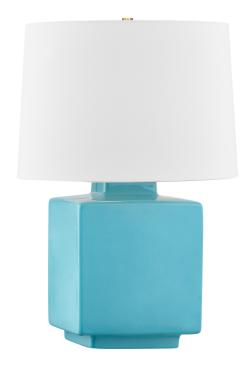

## L8821-AGB/CTQ

Inspired by the sea, this table lamp features a turquoise ceramic body in a sleek cube design. A large white linen shade complements the shape of the base, offsetting the glossy reflection of light with a matte glow. Adding a touch of sophistication, the subtle Aged Brass frame glimmers at the lamp's neck.