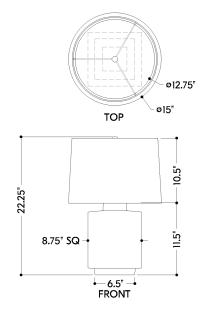

#### **DIMENSIONS**

Height: 21"

Width/Diameter: 15"
Canopy/Backplate: 6.5"
Product Weight: 12.1lb
Sloped Ceiling Compatible: No

Living Finish: No

Uplight Only: No

#### Shade

Shade 1: Linen Shade 1 Finish: White Shade 1 Top Width: 13.75" Shade 1 Bottom L/W: 0" / 15" Shade 1 Height: 10.5"