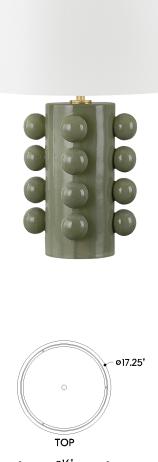

# ROSELLE L9126-AGB/CMC

The playful, maximalist design of Roselle brings a splash of style to a table or console. Featuring a series of spherical bobbles swelling out in four directions, the smooth ceramic base is finished in a funky ceramic moss crackle glaze. A bright white linen drum shade complements the cylindrical form, balancing the lamp's whimsical energy with a clean touch.

## DIMENSIONS

Height: 26.25" Width/Diameter: 17.25" Canopy/Backplate: 6.5" Product Weight: 2.2lb Canopy/Backplate Shape: Cylinder Sloped Ceiling Compatible: No Living Finish: No Uplight Only: No