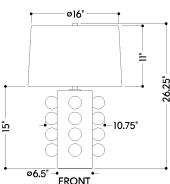

## DIMENSIONS

Height: 26.25" Width/Diameter: 17.25" Canopy/Backplate: 6.5" Product Weight: 2.2lb Canopy/Backplate Shape: Cylinder Sloped Ceiling Compatible: No Living Finish: No Uplight Only: No

#### Shade 1: Linen Shade 1 Finish: White Shade 1 Top Width: 16" Shade 1 Bottom L/W: 0" / 17.25" Shade 1 Height: 11" Shade 2: Linen Shade 2 Finish: White Shade 2 Top Width: 15"