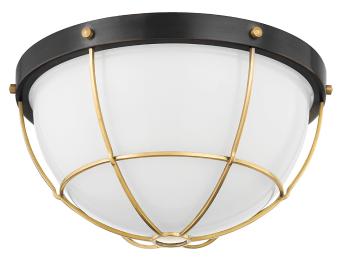

# HOLKHAM

MDS1501-AGB/DB

Gorgeous Aged Brass cagework and glossy opal glass give this recognizable silhouette an instant upgrade. The refined hardware and Off-White, Distressed Bronze, and Darkest Blue finish options add to Holkham's elevated nautical aesthetic. Part of our Mark D. Sikes collection.

#### AGED BRASS

Coastal Suitable Finish (EPM): No