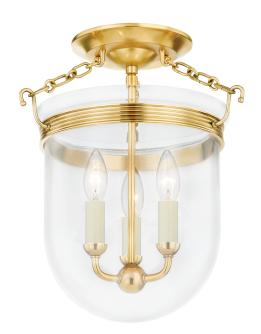

# **ROUSHAM**

# MDS1600-AGB

Rousham modernizes the traditional bell jar design with flowing lines and clean details such as ribbed metal banding and a stately chain, both in Aged Brass. The graceful, flowing glass that sits atop the pendant is a simple accent that draws the eye and makes the piece stand out. Part of our Mark D. Sikes collection.

#### **DIMENSIONS**

Height: 14.5"

Width/Diameter: 12.75" Canopy/Backplate: 6.25" Product Weight: 6.2lb

Canopy/Backplate Shape: Round Sloped Ceiling Compatible: No

Living Finish: Yes Uplight Only: No