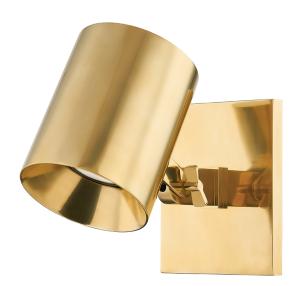

# MDS1700-AGB

A smooth, cylindrical shade paired with a square backplate or base are the hallmarks of Highgrove's clean, modern look. The petite spotlight shade rotates and the arm of the portable sconce and floor lamp extends and articulates for ultimate versatility and functionality Part of our Mark D. Sikes collection.

## AGED BRASS

Coastal Suitable Finish (EPM): No

#### **DIMENSIONS**

Height: 5.75"

Width/Diameter: 4.75" Maximum Height: 8.25" Product Weight: 2.64lb Extension: 7.75" Top to Center: 3"

Canopy/Backplate Shape: Square Sloped Ceiling Compatible: No

Living Finish: Yes Uplight Only: No