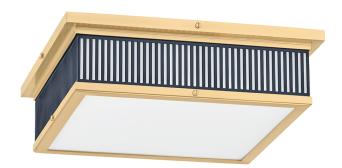

# **ASHDOWN**

### MDS1900-AGB/DBL

### AGED BRASS w/ DARKEST BLUE (MDS)

Coastal Suitable Finish (EPM): No

# **DIMENSIONS**

Height: 4"

Width/Diameter: 14"

Length: 14"

Canopy/Backplate: 14" Product Weight: 15.38lb

Canopy/Backplate Shape: Square Sloped Ceiling Compatible: No

Living Finish: Yes Uplight Only: No

#### Shade

Shade 1: Glass

Shade 1 Finish: White Glass Shade 1 Top Length: 11.5" Shade 1 Top Width: 11.5" Shade 1 Height: 0.25"