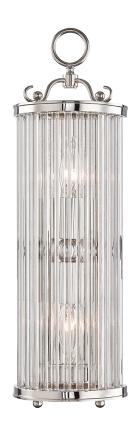

# **GLASS NO.1**

#### MDS200-PN

Crystal does wonderful things with light. It's also a timeless décor material renowned for its beauty. Those looking to add crystal to a spac as well as a classic form will see Glass No.1 as an easy way to do both.

#### **DIMENSIONS**

Height: 19"

Width/Diameter: 5.75"

Canopy/Backplate: 0"

Hanging Type:

Product Weight: 5.5lb