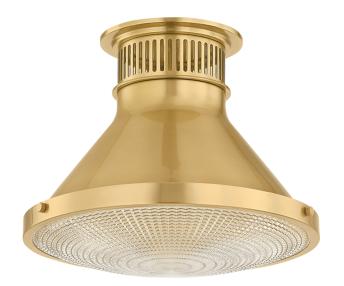

# **HIGHCLERE**

#### MDS2402-AGB

## AGED BRASS

Coastal Suitable Finish (EPM): No

# **DIMENSIONS**

Height: 9.75"

Width/Diameter: 12.75" Canopy/Backplate: 6" Product Weight: 7.7lb

Canopy/Backplate Shape: Round Sloped Ceiling Compatible: No

Living Finish: No Uplight Only: No

## Shade

Shade 1: Glass

Shade 1 Finish: Clear Optic Shade 1 Top Width: 12" Shade 1 Height: 1.5"