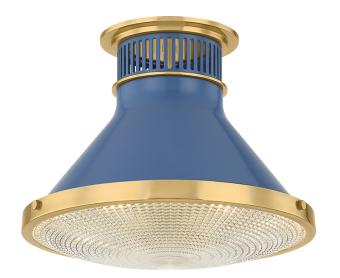

# **HIGHCLERE**

### MDS2402-AGB/FBL

### AGED BRASS w/ SOFT FRENCH BLUE

Coastal Suitable Finish (EPM): No

## **DIMENSIONS**

Height: 9.75"

Width/Diameter: 12.75" Canopy/Backplate: 6" Product Weight: 7.7lb

Canopy/Backplate Shape: Round Sloped Ceiling Compatible: No

Living Finish: No Uplight Only: No

### Shade

Shade 1: Glass

Shade 1 Finish: Clear Optic Shade 1 Top Width: 12" Shade 1 Height: 1.5"