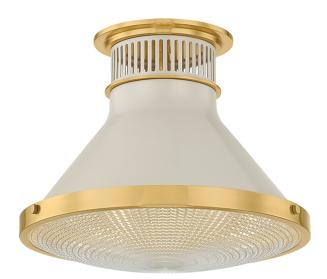

# HIGHCLERE MDS2402-AGB/OW

# FINISHES

AGED BRASS w/ OFF-WHITE Coastal Suitable Finish (EPM): No

## DIMENSIONS

Height: 9.75" Width/Diameter: 12.75" Canopy/Backplate: 6" Product Weight: 7.7lb Canopy/Backplate Shape: Round Sloped Ceiling Compatible: No Living Finish: No Uplight Only: No

### Shade

Shade 1: Glass Shade 1 Finish: Clear Optic Shade 1 Top Width: 12" Shade 1 Height: 1.5"