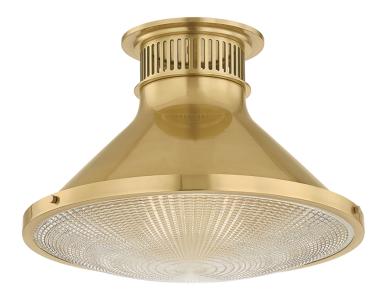

# HIGHCLERE MDS2403-AGB

# FINISHES

AGED BRASS Coastal Suitable Finish (EPM): No

## DIMENSIONS

Height: 12.25" Width/Diameter: 17.75" Canopy/Backplate: 7.5" Product Weight: 14.96lb Canopy/Backplate Shape: Round Sloped Ceiling Compatible: No Living Finish: No Uplight Only: No

### Shade

Shade 1: Glass Shade 1 Finish: Clear Optic Shade 1 Top Width: 17" Shade 1 Height: 2"