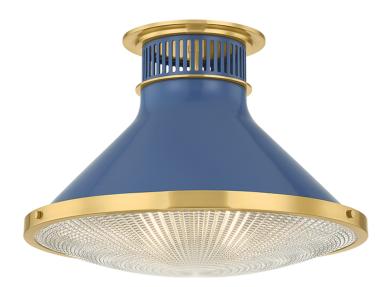

# HIGHCLERE MDS2403-AGB/FBL

### FINISHES

AGED BRASS w/ SOFT FRENCH BLUE Coastal Suitable Finish (EPM): No

#### DIMENSIONS

Height: 12.25" Width/Diameter: 17.75" Canopy/Backplate: 7.5" Product Weight: 14.96lb Canopy/Backplate Shape: Round Sloped Ceiling Compatible: No Living Finish: No Uplight Only: No

#### Shade

Shade 1: Glass Shade 1 Finish: Clear Optic Shade 1 Top Width: 17" Shade 1 Height: 2"