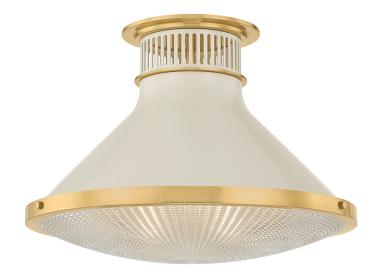

## **FINISHES**

AGED BRASS w/ OFF-WHITE

Coastal Suitable Finish (EPM): No

## **DIMENSIONS**

Height: 12.25"

Width/Diameter: 17.75" Canopy/Backplate: 7.5" Product Weight: 14.96lb

Canopy/Backplate Shape: Round Sloped Ceiling Compatible: No

Living Finish: No Uplight Only: No

#### Shade

Shade 1: Glass

Shade 1 Finish: Clear Optic Shade 1 Top Width: 17" Shade 1 Height: 2"