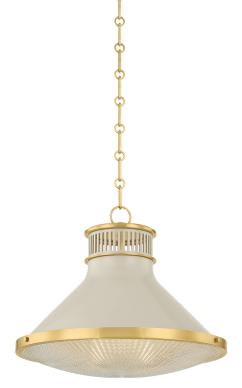

# FINISHES

AGED BRASS w/ OFF-WHITE (MDS) Coastal Suitable Finish (EPM): No

## DIMENSIONS

Height: 14.5" Width/Diameter: 17.75" Minimum Height: 17.75" Maximum Height: 69.5" Canopy/Backplate: 5.25" Hanging Type: 54" Chain Product Weight: 17.16lb Canopy/Backplate Shape: Round Sloped Ceiling Compatible: Yes Living Finish: No Uplight Only: No

#### Shade

Shade 1: Glass Shade 1 Finish: Clear Optic Shade 1 Top Width: 17" Shade 1 Height: 2"