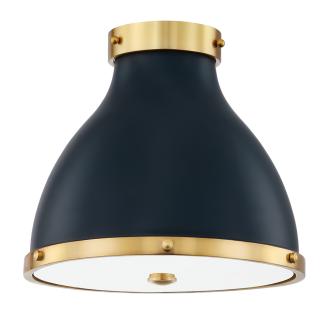

# PAINTED NO. 3

### MDS360-AGB/DBL

Relaxed forms and fresh finishes take flight in Painted.No.3, an expansion of the popular Painted family. Available in three styles and finishes.

### AGED BRASS w/ DARKEST BLUE (MDS)

Coastal Suitable Finish (EPM): No

## **DIMENSIONS**

Height: 11"

Width/Diameter: 12.5" Canopy/Backplate: 5" Product Weight: 8lb

Canopy/Backplate Shape: Round Sloped Ceiling Compatible: No

Living Finish: No Uplight Only: No

### Shade

Shade 1: Steel

Shade 1 Top Width: 4.5" Shade 1 Bottom L/W: 0" / 12"

Shade 1 Height: 9.5" Shade 2: Glass

Shade 2 Top Width: 11" Shade 2 Height: 11"