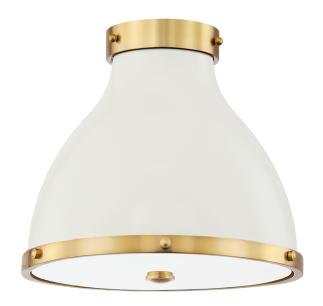

### AGED BRASS w/ OFF-WHITE (MDS)

Coastal Suitable Finish (EPM): No

## **DIMENSIONS**

Height: 11"

Width/Diameter: 12.5" Canopy/Backplate: 5" Product Weight: 8lb

Canopy/Backplate Shape: Round Sloped Ceiling Compatible: No

Living Finish: No Uplight Only: No

### Shade

Shade 1: Steel

Shade 1 Top Width: 4.5" Shade 1 Bottom L/W: 0" / 12"

Shade 1 Height: 9.5" Shade 2: Glass

Shade 2 Top Width: 11" Shade 2 Height: 11"