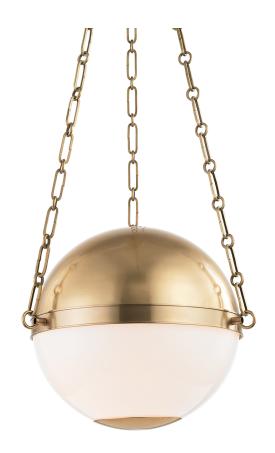

# SPHERE NO.2

## MDS750-AGB

# **FINISHES**

#### AGED BRASS

Coastal Suitable Finish (EPM): No

# **DIMENSIONS**

Height: 12.75"
Width/Diameter: 16.5"
Minimum Height: 22.5"
Maximum Height: 60"
Canopy/Backplate: 6.25"
Hanging Type: 54" Chain
Product Weight: 14.96lb
Sloped Ceiling Compatible: No

Living Finish: No Uplight Only: No