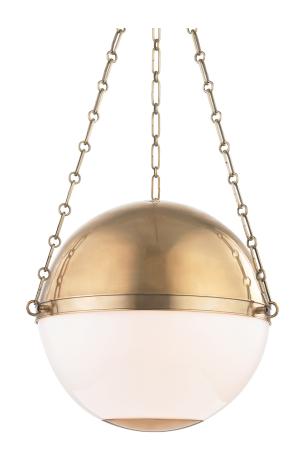

# SPHERE NO.2

MDS751-AGB

#### AGED BRASS

Coastal Suitable Finish (EPM): No

# **DIMENSIONS**

Height: 17"

Width/Diameter: 20.5"
Minimum Height: 29"
Maximum Height: 62"
Canopy/Backplate: 6.25"
Hanging Type: 54" Chain
Product Weight: 7.26lb
Canopy/Backplate Shape: Round

Sloped Ceiling Compatible: No

#### Shade

Shade 1: Glass