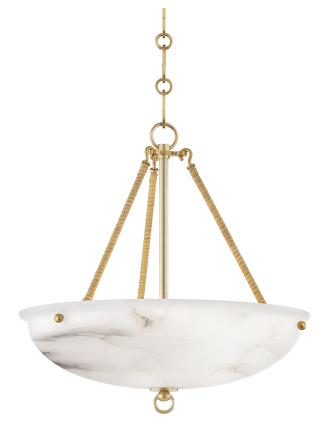

# SOMERSET

MDS811-AGB

Enduring materials and an elegant shape enhance Somerset's distinguished nature. Add a luxe look to ceilings throughout the home with this alabaster pendant and flush mount. The detailed metalwork, including the delicate finial and intricate chain work in Aged Brass or Distressed Bronze, feels sophisticated. Part of our Mark D. Sikes collection.

#### DIMENSIONS

Height: 15.75" Width/Diameter: 16" Minimum Height: 19" Maximum Height: 70" Canopy/Backplate: 5" Hanging Type: 54" Chain Product Weight: 17lb Canopy/Backplate Shape: Round Sloped Ceiling Compatible: Yes Living Finish: No Uplight Only: No

#### Shade

Shade 1: Alabaster Shade 1 Top Width: 16" Shade 1 Height: 4"