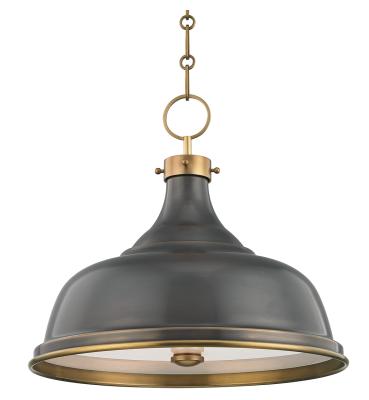

# METAL NO.1 MDS900-ADB

## FINISHES

AGED BRASS/DISTRESSED BRONZE Coastal Suitable Finish (EPM): No

## DIMENSIONS

Height: 16" Width/Diameter: 18" Canopy/Backplate: 4.75" Hanging Type: 54" Chain Product Weight: 13.2lb Canopy/Backplate Shape: Round Sloped Ceiling Compatible: Yes Living Finish: No Uplight Only: No

#### Shade

Shade 1: Steel