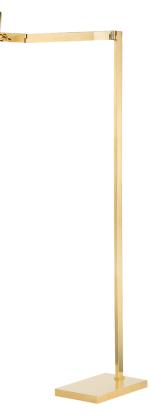

# HIGHGROVE

MDSL1702-AGB

A smooth, cylindrical shade paired with a square backplate or base are the hallmarks of Highgrove's clean, modern look. The petite spotlight shade rotates and the arm of the portable sconce and floor lamp extends and articulates for ultimate versatility and functionality Part of our Mark D. Sikes collection.

## DIMENSIONS

Height: 54.25" Width/Diameter: 7" Length: 25.25" Canopy/Backplate: 7" Product Weight: 21.1lb Canopy/Backplate Shape: Square Sloped Ceiling Compatible: No Living Finish: Yes Uplight Only: No