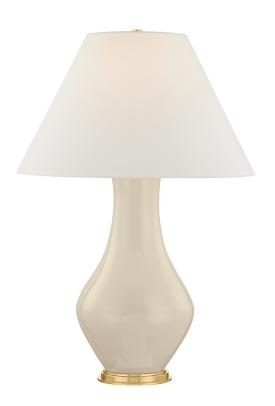

## **FINISHES**

AGED BRASS w/ Ceramic French Muslin

Coastal Suitable Finish (EPM): No

## **DIMENSIONS**

Height: 31.75"
Width/Diameter: 21.5"
Canopy/Backplate: 6.75"
Product Weight: 15.4323lb
Canopy/Backplate Shape: Round
Sloped Ceiling Compatible: No

Living Finish: No Uplight Only: No

#### Shade

Shade 1: Fabric

Shade 1 Finish: White Linen 1 Shade 1 Top Width: 9"

Shade 1 Bottom L/W: 0" / 21.5"

Shade 1 Height: 12.5"