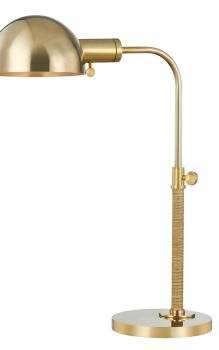

# DEVON MDSL520-AGB

# FINISHES

AGED BRASS Coastal Suitable Finish (EPM): No

## DIMENSIONS

Height: 18" Width/Diameter: 7.25" Minimum Height: 18" Maximum Height: 24" Canopy/Backplate: 7.25" Product Weight: 8lb Extension: 16" Canopy/Backplate Shape: Round Sloped Ceiling Compatible: No Living Finish: No Uplight Only: No

#### Shade

Shade 1: Steel Shade 1 Top Length: 9" Shade 1 Bottom L/W: 9" / 0" Shade 1 Height: 4.25"