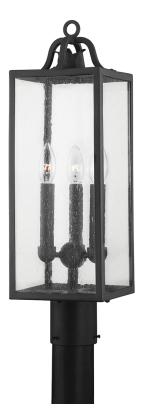

# CAIDEN P2067-FOR

### DIMENSIONS

Height: 22" Width/Diameter: 7" Canopy/Backplate: 3" Product Weight: 10lb Canopy/Backplate Shape: Round Sloped Ceiling Compatible: No Living Finish: No Uplight Only: No

#### Shade

Shade 1: Glass Shade 1 Top Width: 6.5" Shade 1 Bottom L/W: 0" / 6.5"

Shade 1 Height: 15"

#### Bulb 1

Bulb Included: No Socket: E12 Candelabra Base Max Wattage: 60 Bulb Quantity: 3 Bulb Included: No Wire Length: 7" Gem Box Required (2"x3"): No Dark Sky: No