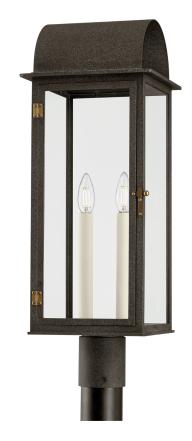

#### P2225-FRN/PBR

A modern reimagining of early American gas lanterns, Bohen features a sleek profile defined by clean lines and heritage details. Finished in Forged Iron with Patina Brass hardware, it has a rustic, yet refined presence that is particularly suited to traditional homes. Available in three sizes with a post, Bohen illuminates large entrances, front doors, and driveways with its timeless design.