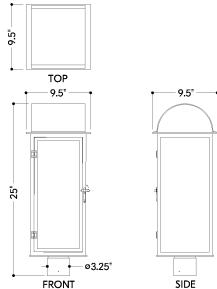

#### **DIMENSIONS**

Height: 25"

Width/Diameter: 9.5"

Length: 9.5"

Canopy/Backplate: 3.25" Product Weight: 9.26lb

Canopy/Backplate Shape: Round Sloped Ceiling Compatible: No

Living Finish: No Uplight Only: No