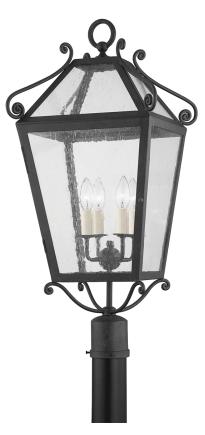

# SANTA BARBARA COUNTY

P4129-FRN

Like its namesake, Santa Barbara brings a level of sophistication to the fold. Inspired by the iconic coastal town, the design draws inspiration from the Spanish colonial style the city is known for. Decorative scrolls and dramatic scale deliver a dose of classic glamour to the outdoors. Available in French Iron as a wall sconce, pendant, and post lamp.

# FRENCH IRON

Coastal Suitable Finish (EPM): No

# DIMENSIONS

Height: 29.25" Width/Diameter: 13.25" Canopy/Backplate: 3" Product Weight: 13lb Sloped Ceiling Compatible: No Living Finish: No Uplight Only: No

### Shade

Shade 1: Glass Shade 1 Top Width: 11.25"

### Bulb 1

Bulb Included: No Socket: E12 Candelabra Base Max Wattage: 60 Bulb Quantity: 4 Bulb Included: No Wire Length: 7" Gem Box Required (2"x3"): No Dark Sky: No