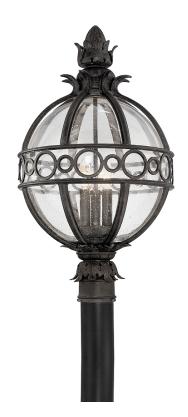

# **CAMPANILE**

## P5006-FRN

### FRENCH IRON

Coastal Suitable Finish (EPM): No

# **DIMENSIONS**

Height: 24"

Width/Diameter: 13.75" Canopy/Backplate: 3" Product Weight: 15.4lb

Canopy/Backplate Shape: Round Sloped Ceiling Compatible: No

Living Finish: No Uplight Only: No

## Shade

Shade 1: Glass Shade 1 Finish: Clear Shade 1 Top Width: 13" Shade 1 Bottom L/W: 0" / 7" Shade 1 Height: 13"

Replacement Glass Item #(s): GLS5006-CD