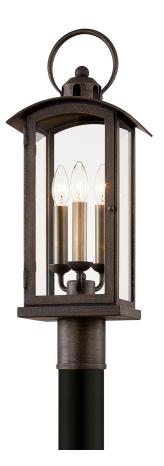

# CHAPLIN P7445-VBZ

FINISHES

VIENNA BRONZE Coastal Suitable Finish (EPM): No

## DIMENSIONS

Height: 24" Width/Diameter: 8.5" Length: 8" Canopy/Backplate: 3" Canopy/Backplate Shape: Round Sloped Ceiling Compatible: No Living Finish: No Uplight Only: No

### Shade

## Shade 1: Glass

Shade 1 Top Width: 6.25" Shade 1 Height: 12.75" Shade 2: Glass Shade 2 Top Width: 6.75" Shade 2 Height: 12.5"

## ELECTRICAL

Bulb 1

Bulb Included: No Socket: E12 Candelabra Base Max Wattage: 60 Bulb Quantity: 3 Bulb Included: No Wire Length: 7" Gem Box Required (2"x3"): No Dark Sky: No