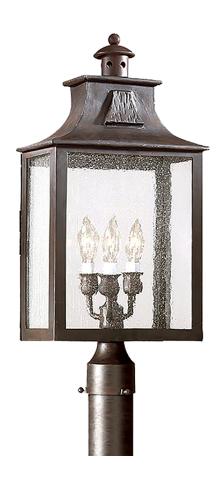

# **NEWTON**

P9006-SFB

# **DIMENSIONS**

Height: 24"
Width/Diameter: 11"
Length: 6.75"
Canopy/Backplate: 3"
Product Weight: 10.12lb

Canopy/Backplate Shape: Round Sloped Ceiling Compatible: No

Living Finish: No Uplight Only: No