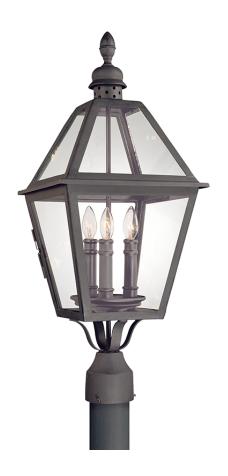

# **TOWNSEND**

#### P9625-TBK

### **TEXTURE BLACK**

Coastal Suitable Finish (EPM): No

# **DIMENSIONS**

Height: 27" Width/Diameter: 11" Length: 11"

Canopy/Backplate: 3"
Product Weight: 17.16lb

Canopy/Backplate Shape: Round Sloped Ceiling Compatible: No

Living Finish: No Uplight Only: No