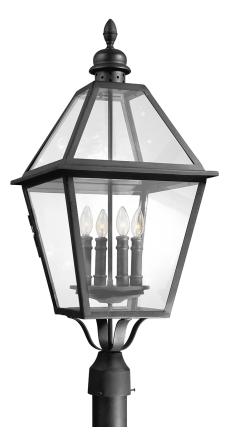

# TOWNSEND

P9626-TBK

### DIMENSIONS

Height: 32" Width/Diameter: 13.5" Length: 13.5" Canopy/Backplate: 3" Product Weight: 19.8lb Canopy/Backplate Shape: Round Sloped Ceiling Compatible: No Living Finish: No Uplight Only: No

#### Shade

## ELECTRICAL

Bulb 1

Bulb Included: No Socket: E12 Candelabra Base Max Wattage: 60 Bulb Quantity: 4 Bulb Included: No Wire Length: 7" Dimmer Type: Incandescent Gem Box Required (2"x3"): No Dark Sky: No